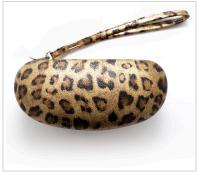

#### SGC-1585 LEOPARD METALLIC ROSE GOLD

- Metallic Leopard Clamshell Case with Wristlet
- Black Flocked Interior

SGC-1587 LEOPARD METALLIC GOLD

- Metallic Leopard Clamshell Case with Wristlet
- Soft Brown Flocked Interior