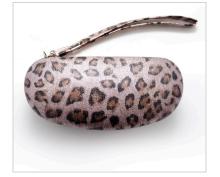

#### SGC-1585 LEOPARD METALLIC ROSE GOLD

- Metallic Leopard Clamshell Case with Wristlet
- Black Flocked Interior

SGC-1587 LEOPARD METALLIC GOLD

- Metallic Leopard Clamshell Case with Wristlet
- Soft Brown Flocked Interior