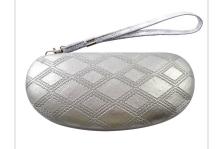

### SGC-1612 PYRAMID ROSE GOLD METALLIC

- Pyramid Textured Clamshell Case with Wristlet
- Blush Flocked Interior