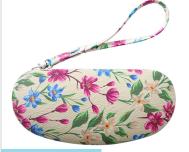

## SGC-1621 HAPPY FLORAL BLUSH

Floral Clamshell Case with Wristlet
Cream Flocked Interior

AVAILABLE NOVEMBER 15

SGC-1640 FLORAL BEIGE

Floral Clamshell Case with WristletPink Flocked Interior

SGC-1642 DIAMOND CUT GOLD