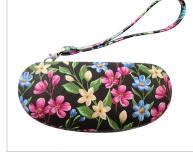

### SGC-1641 FLORAL BLACK

Floral Clamshell Case with WristletPink Flocked Interior