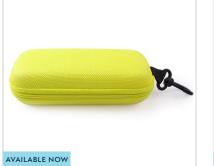

## **2024 PREMIUM FASHION CASES**

CROCO CASE WITH LADY BUG GOLD

- Soft Clamshell Case
- Black Flocked Interior
- Lady Bug Zipper Pull

LSPCO1 ORANGE • Sport Case with Carabiner Clip

LSPCO1 LIME GREEN • Sport Case with Carabiner Clip To learn more or place orders from the EvolutionEyes Premium Case Collection, please <u>contact us</u>.