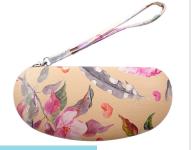

## SGC-1621 HAPPY FLORAL BLUSH

Floral Clamshell Case with Wristlet
Cream Flocked Interior

AVAILABLE NOVEMBER 15

SGC-1640 FLORAL BEIGE

Floral Clamshell Case with WristletPink Flocked Interior

SGC-1642 DIAMOND CUT GOLD