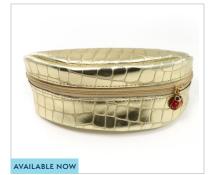

## **2024 PREMIUM FASHION CASES**

CROCO CASE WITH LADY BUG GOLD

- Soft Clamshell Case
- Black Flocked Interior
- Lady Bug Zipper Pull

LSPCO1 ORANGE • Sport Case with Carabiner Clip

LSPCO1 LIME GREEN • Sport Case with Carabiner Clip To learn more or place orders from the EvolutionEyes Premium Case Collection, please <u>contact us</u>.