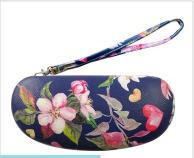

#### SGC-1619 HAPPY FLORAL NAVY

Floral Clamshell Case with Wristlet
Blue Flocked Interior

AVAILABLE NOVEMBER 15