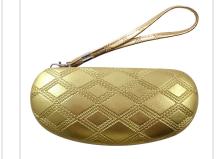

#### SGC-1611 PYRAMID GOLD METALLIC

with Wristlet

• Pyramid Textured Clamshell Case

Soft Brown Flocked Interior

SGC-1603 FLORAL NATURAL • Floral Clamshell Case with Wristlet • Black Flocked Interior SGC-1581 CROCO BLACK